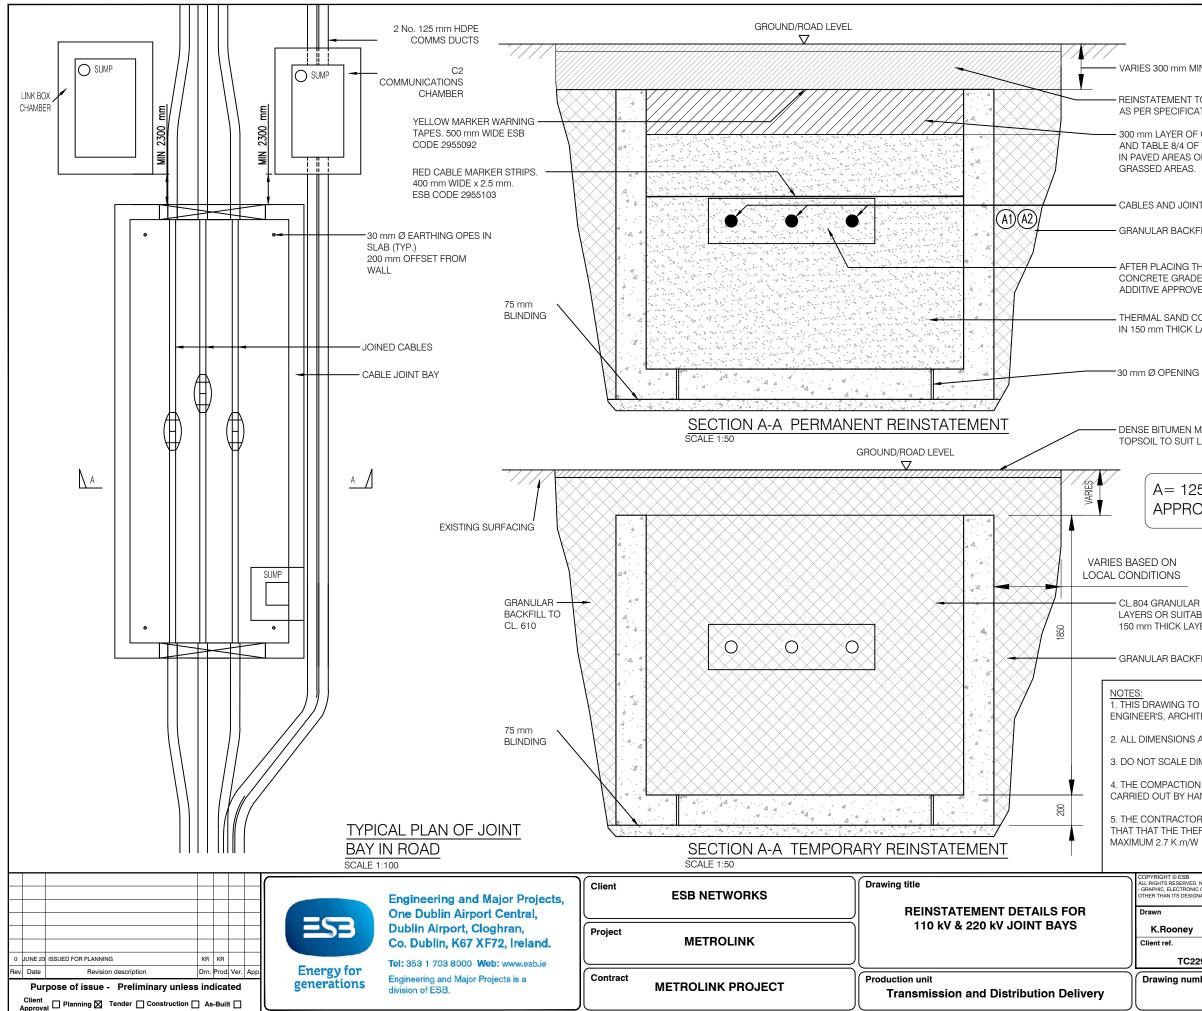

VARIES 300 mm MIN.

REINSTATEMENT TO SUIT LOCATION AS PER SPECIFICATION.

300 mm LAYER OF CBGM B COMPACTED TO CL.813.10 AND TABLE 8/4 OF TII SPECIFICATION FOR ROAD WORKS IN PAVED AREAS OR SUITABLE BACKFILL MATERIAL IN GRASSED AREAS.

- CABLES AND JOINTS.

- GRANULAR BACKFILL TO CL. 610

AFTER PLACING THE DUCTS THE VOID TO BE PACKED WITH CONCRETE GRADE C16/20 CONTAINING A NON SHRINK ADDITIVE APPROVED BY THE ENGINEER.

THERMAL SAND COMPACTED IN 150 mm THICK LAYERS

-30 mm Ø OPENING IN SLAB

DENSE BITUMEN MACADAM OR TOPSOIL TO SUIT LOCATION.

## A= 125 mm OUTER DIAMETER HDPE ESB APPROVED DUCT, SDR = 17.6 (COMMS)

CL.804 GRANULAR MATERIAL TYPE B. COMPACTED IN LAYERS OR SUITABLE BACKFILL MATERIAL COMPACTED IN 150 mm THICK LAYERS, IN GRASSED AREAS.

GRANULAR BACKFILL TO CL. 610

1. THIS DRAWING TO BE READ IN CONJUNCTION WITH ALL RELEVANT ENGINEER'S, ARCHITECT'S AND ESB DRAWINGS & SPECIFICATIONS.

2. ALL DIMENSIONS ARE IN mm.

3. DO NOT SCALE DIMENSIONS.

4. THE COMPACTION OF BACKFILL MATERIAL AROUND CABLES SHALL BE CARRIED OUT BY HAND.

5. THE CONTRACTOR SHALL PROVIDE TEST CERTIFICATES CONFIRMING THAT THAT THE THERMAL RESISTIVITY OF THE THERMAL SAND IS

| RIGH 1 © ESB<br>(GHTS RESERVED. NO PART OF THIS WORK MAY BE MODIFIED, REPRODUCED OR COPIED IN ANY FORM OR BY ANY MEANS<br>PHIC, ELECTRONIC OR MECHANICAL, INCLUDING PHOTOCOPYING, RECORDING, TAPING OR USED FOR ANY PURPOSE<br>R THAN ITS DESIGNATED PURPOSE, WITHOUT THE WRITTEN PERMISSION OF ESB. |          |               |          |               |
|------------------------------------------------------------------------------------------------------------------------------------------------------------------------------------------------------------------------------------------------------------------------------------------------------|----------|---------------|----------|---------------|
| wn                                                                                                                                                                                                                                                                                                   | Produced | Verified      | Approved | Approval date |
| K.Rooney                                                                                                                                                                                                                                                                                             | K.Rooney | D.Ahern       | P.ONeill | 30/06/2023    |
| nt ref.                                                                                                                                                                                                                                                                                              |          | No. of sheets | Size     | Scale         |
| TC229261                                                                                                                                                                                                                                                                                             |          | 1             | A3       | AS SHOWN      |
| awing numb                                                                                                                                                                                                                                                                                           | er       |               | SHE      | ET REV        |
| PE424-D2159-029-002-000                                                                                                                                                                                                                                                                              |          |               |          |               |